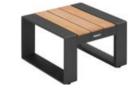

Size: 840x660x600mm

206209

Middle Double Sofa Size: 840x1320x600mm

Middle Corner Sofa Size: 840x840x600mm

206262

Footstool Size: 840x660x275mm

29

Left Double Corner Sofa Size: 840x1430x600mm