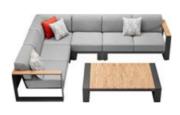

## Cambusa

Outdoor Furniture Collection

Single Sofa Size: 840x880x595mm

206241

Three-seater Sofa Size: 840x2200x595mm

Size: 840x1540x595mm

206208

Middle Sofa

Size: 840x660x600mm

206209

Middle Double Sofa Size: 840x1320x600mm

Middle Corner Sofa Size: 840x840x600mm

206262

Footstool Size: 840x660x275mm

29

Left Double Corner Sofa Size: 840x1430x600mm

206229

Right Double Corner Sofa Size: 840x1430x600mm

Left Three-seater Corner Sofa

Size: 840x2090x600mm

206239

Right Three-seater Corner Sofa Size: 840x2090x600mm

206211

Dining Chair Size: 655x680x675mm

206251

Sun Lounge Size: 2200x860x885mm

206281

Coffee Table Size: 1355x850x315mm

206282

Coffee Table Size: 840x840x235mm

## 206261

Side Table Size: 420x420x275mm

206271

Dining Table Size: 2400x1000x760mm

206273

Dining Table Size: 3100x1000x760mm

## Cambusa

Cambusa Combinations