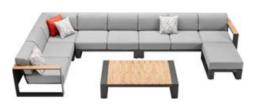

Size: 840x660x600mm

206209

Middle Double Sofa Size: 840x1320x600mm

Middle Corner Sofa Size: 840x840x600mm

206262

Footstool Size: 840x660x275mm

29

Left Double Corner Sofa Size: 840x1430x600mm

206229

Right Double Corner Sofa Size: 840x1430x600mm

Left Three-seater Corner Sofa

Size: 840x2090x600mm

206239

Right Three-seater Corner Sofa Size: 840x2090x600mm

206211

Dining Chair Size: 655x680x675mm

206251

Sun Lounge Size: 2200x860x885mm

206281

Coffee Table Size: 1355x850x315mm

206282

Coffee Table Size: 840x840x235mm