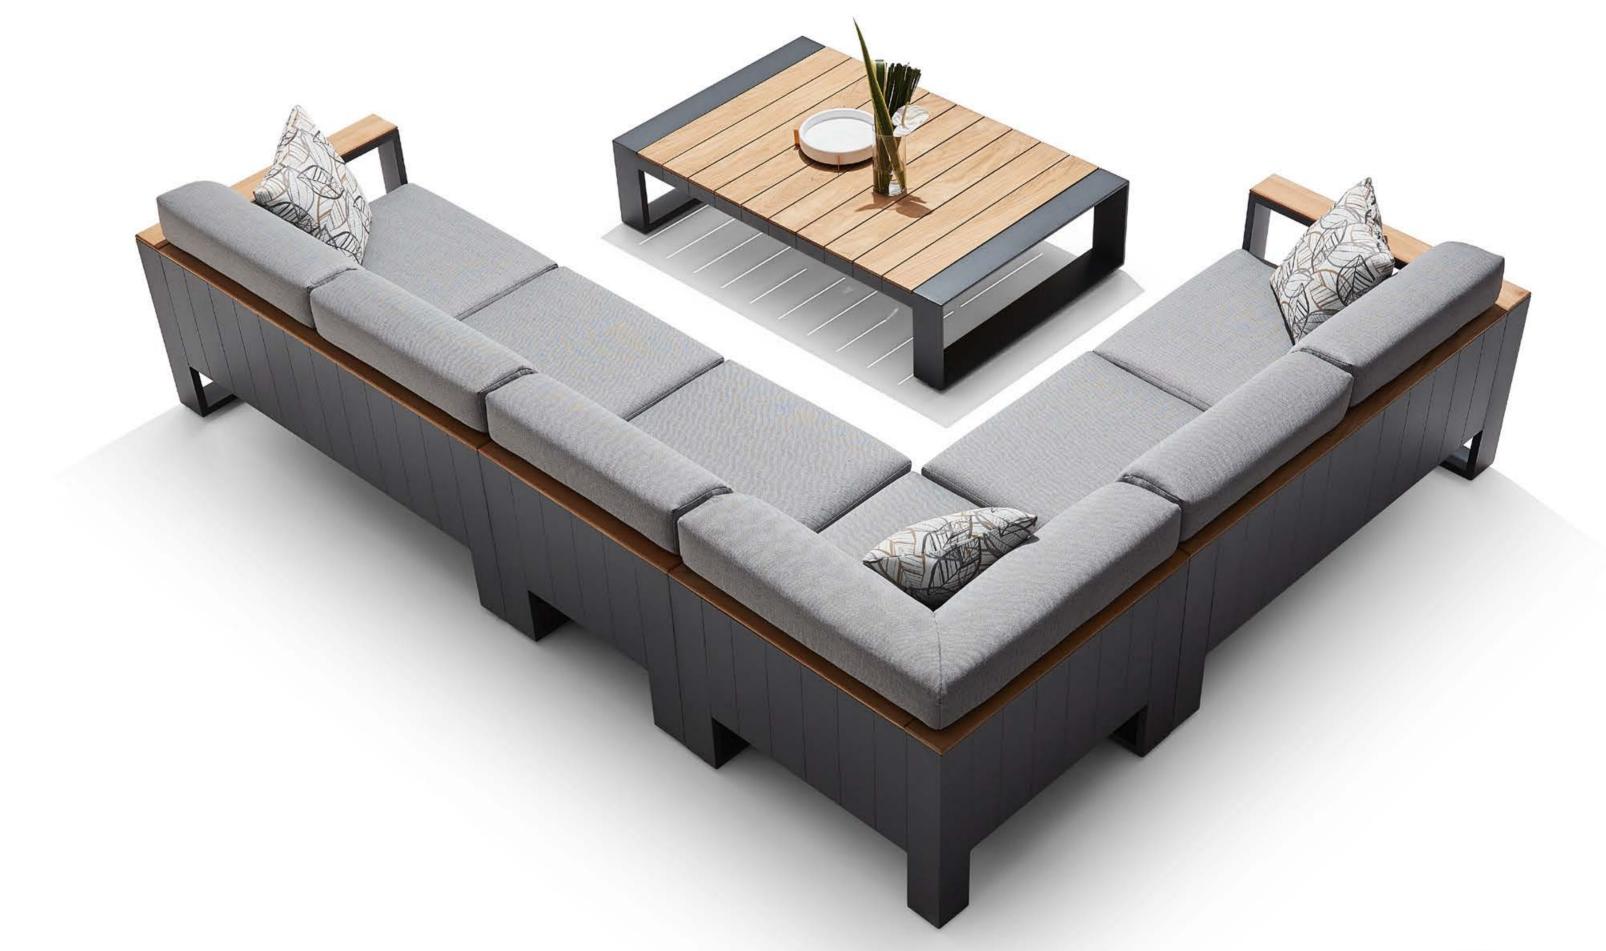

## Cambusa

Outdoor Furniture Collection

Single Sofa Size: 840x880x595mm

206241

Three-seater Sofa Size: 840x2200x595mm

Size: 840x1540x595mm

206208

Middle Sofa

Size: 840x660x600mm

206209

Middle Double Sofa Size: 840x1320x600mm

Middle Corner Sofa Size: 840x840x600mm

206262

Footstool Size: 840x660x275mm

29

Left Double Corner Sofa Size: 840x1430x600mm

206229

Right Double Corner Sofa Size: 840x1430x600mm

Left Three-seater Corner Sofa

Size: 840x2090x600mm

206239

Right Three-seater Corner Sofa Size: 840x2090x600mm

206211

Dining Chair Size: 655x680x675mm

206251

Sun Lounge Size: 2200x860x885mm

206281

Coffee Table Size: 1355x850x315mm

206282

Coffee Table Size: 840x840x235mm