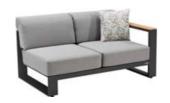

Size: 840x660x600mm

206209

Middle Double Sofa Size: 840x1320x600mm

Middle Corner Sofa Size: 840x840x600mm

206262

Footstool Size: 840x660x275mm

29

Left Double Corner Sofa Size: 840x1430x600mm