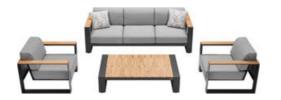

## Cambusa

Outdoor Furniture Collection

Single Sofa Size: 840x880x595mm

206241

Three-seater Sofa Size: 840x2200x595mm

Size: 840x1540x595mm

206208

Middle Sofa

206251

Sun Lounge Size: 2200x860x885mm

206281

Coffee Table Size: 1355x850x315mm

206282

Coffee Table Size: 840x840x235mm