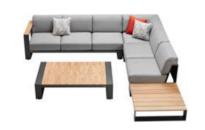

## Cambusa

Outdoor Furniture Collection

Single Sofa Size: 840x880x595mm

206241

Three-seater Sofa Size: 840x2200x595mm

Size: 840x1540x595mm

206208

Middle Sofa

Size: 840x660x600mm

206209

Middle Double Sofa Size: 840x1320x600mm

Middle Corner Sofa Size: 840x840x600mm

206262

Footstool Size: 840x660x275mm

29

Left Double Corner Sofa Size: 840x1430x600mm

## Cambusa

Cambusa Combinations