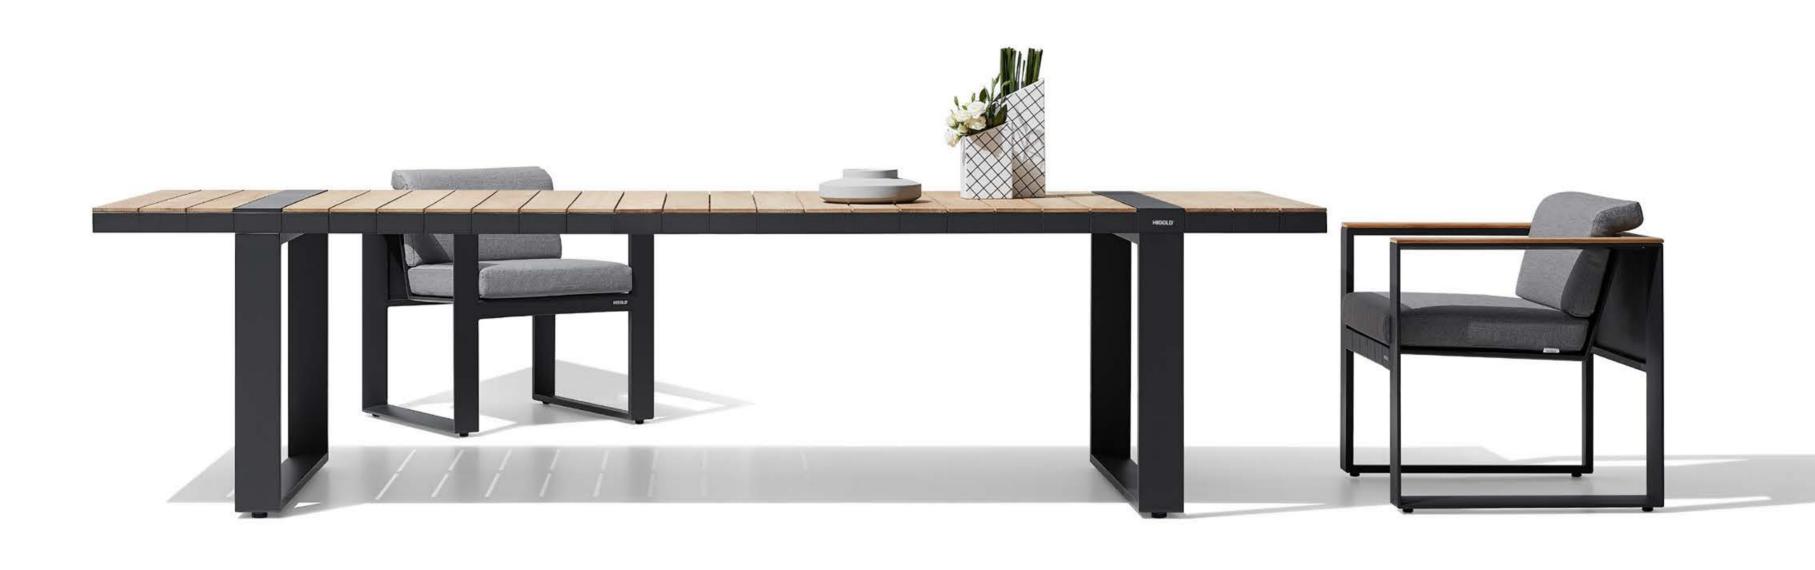

## 206261

Side Table Size: 420x420x275mm

206271

Dining Table Size: 2400x1000x760mm

206273

Dining Table Size: 3100x1000x760mm