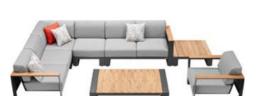

## Cambusa

Outdoor Furniture Collection

Single Sofa Size: 840x880x595mm

206241

Three-seater Sofa Size: 840x2200x595mm

Size: 840x1540x595mm

206208

Middle Sofa

Size: 840x660x600mm

206209

Middle Double Sofa Size: 840x1320x600mm

Middle Corner Sofa Size: 840x840x600mm

206262

Footstool Size: 840x660x275mm

29

Left Double Corner Sofa Size: 840x1430x600mm

206229

Right Double Corner Sofa Size: 840x1430x600mm

Left Three-seater Corner Sofa

Size: 840x2090x600mm

206239

Right Three-seater Corner Sofa Size: 840x2090x600mm

206211

Dining Chair Size: 655x680x675mm

206251

Sun Lounge Size: 2200x860x885mm

206281

Coffee Table Size: 1355x850x315mm

206282

Coffee Table Size: 840x840x235mm

## 206261

Side Table Size: 420x420x275mm

206271

Dining Table Size: 2400x1000x760mm

206273

Dining Table Size: 3100x1000x760mm

## Cambusa

Cambusa Combinations