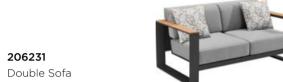

## Cambusa

Outdoor Furniture Collection

Single Sofa Size: 840x880x595mm

206241

Three-seater Sofa Size: 840x2200x595mm

Size: 840x1540x595mm

206208

Middle Sofa