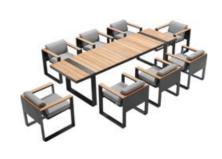

206229

Right Double Corner Sofa Size: 840x1430x600mm

Left Three-seater Corner Sofa

Size: 840x2090x600mm

206239

Right Three-seater Corner Sofa Size: 840x2090x600mm

206211

Dining Chair Size: 655x680x675mm

206251

Sun Lounge Size: 2200x860x885mm

206281

Coffee Table Size: 1355x850x315mm

206282

Coffee Table Size: 840x840x235mm

## 206261

Side Table Size: 420x420x275mm

206271

Dining Table Size: 2400x1000x760mm

206273

Dining Table Size: 3100x1000x760mm

## Cambusa

Cambusa Combinations