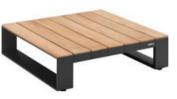

206251

Sun Lounge Size: 2200x860x885mm

206281

Coffee Table Size: 1355x850x315mm

206282

Coffee Table Size: 840x840x235mm