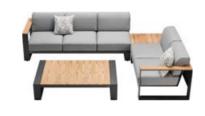

## Cambusa

Outdoor Furniture Collection

Single Sofa Size: 840x880x595mm

206241

Three-seater Sofa Size: 840x2200x595mm

Size: 840x1540x595mm

206208

Middle Sofa

Size: 840x660x600mm

206209

Middle Double Sofa Size: 840x1320x600mm

Middle Corner Sofa Size: 840x840x600mm

206262

Footstool Size: 840x660x275mm

29

Left Double Corner Sofa Size: 840x1430x600mm

## Cambusa

Cambusa Combinations