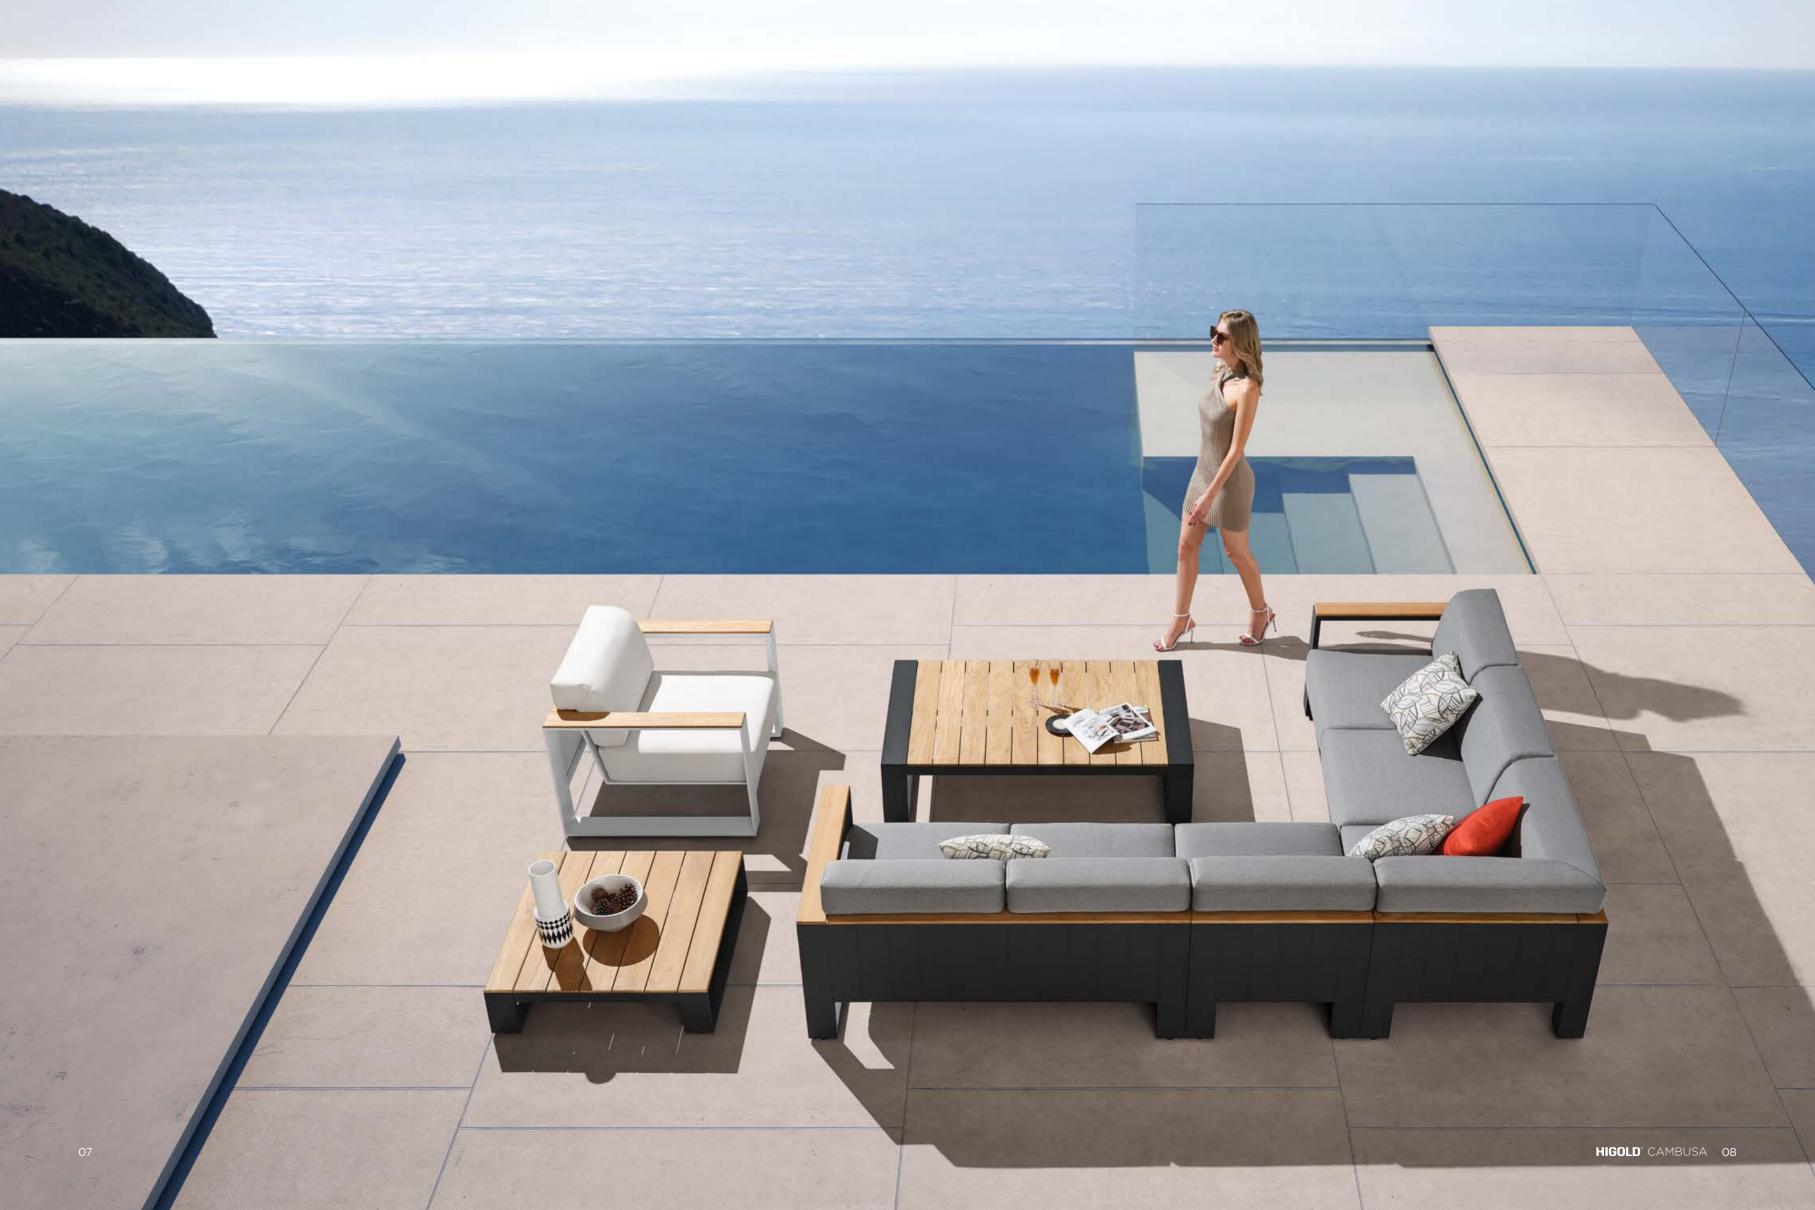

## Cambusa

Outdoor Furniture Collection

Single Sofa Size: 840x880x595mm

206241

Three-seater Sofa Size: 840x2200x595mm

Size: 840x1540x595mm

206208

Middle Sofa

Size: 840x660x600mm

206209

Middle Double Sofa Size: 840x1320x600mm

Middle Corner Sofa Size: 840x840x600mm

206262

Footstool Size: 840x660x275mm

29

Left Double Corner Sofa Size: 840x1430x600mm

206229

Right Double Corner Sofa Size: 840x1430x600mm

Left Three-seater Corner Sofa

Size: 840x2090x600mm

206239

Right Three-seater Corner Sofa Size: 840x2090x600mm

206211

Dining Chair Size: 655x680x675mm

206251

Sun Lounge Size: 2200x860x885mm

206281

Coffee Table Size: 1355x850x315mm

206282

Coffee Table Size: 840x840x235mm

## 206261

Side Table Size: 420x420x275mm

206271

Dining Table Size: 2400x1000x760mm

206273

Dining Table Size: 3100x1000x760mm

## Cambusa

Cambusa Combinations