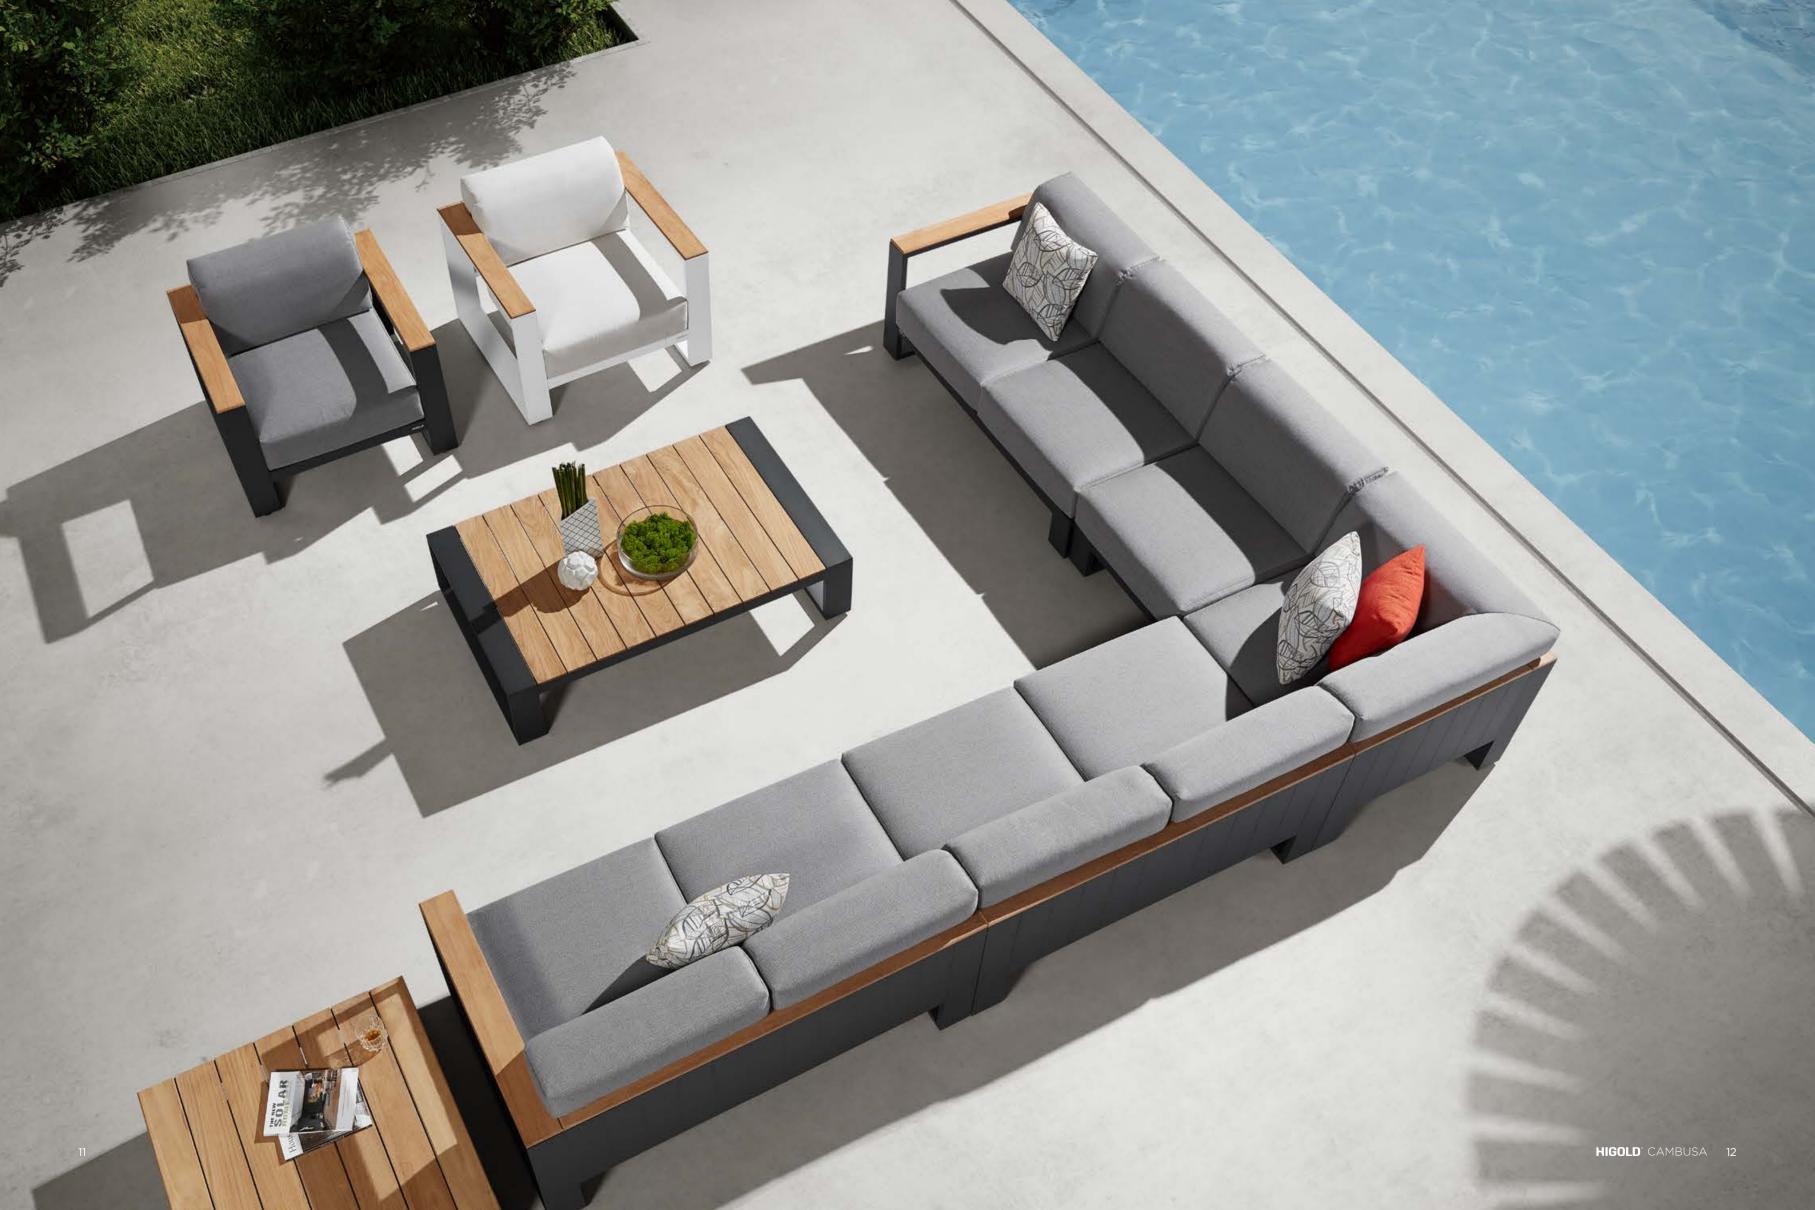

## Cambusa

Outdoor Furniture Collection

Single Sofa Size: 840x880x595mm

206241

Three-seater Sofa Size: 840x2200x595mm

Size: 840x1540x595mm

206208

Middle Sofa

Size: 840x660x600mm

206209

Middle Double Sofa Size: 840x1320x600mm

Middle Corner Sofa Size: 840x840x600mm

206262

Footstool Size: 840x660x275mm

29

Left Double Corner Sofa Size: 840x1430x600mm

## Cambusa

Cambusa Combinations