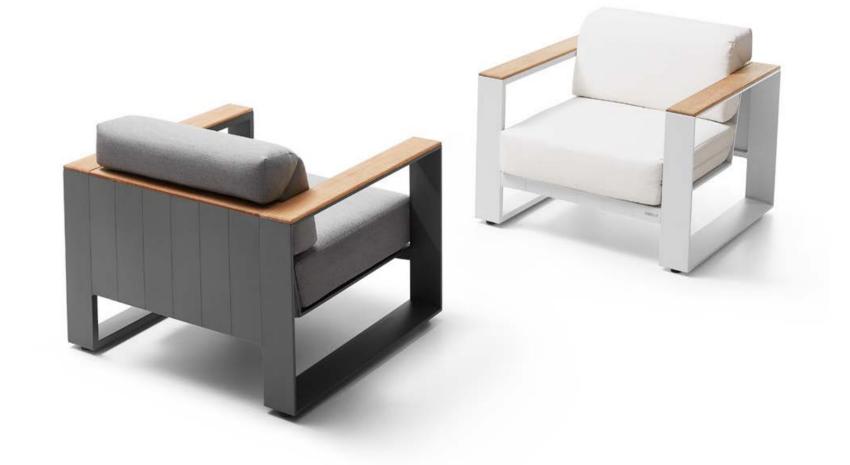

# CAMBUSA

Cambusa collection is created with the primary idea of comfort at its core.

An exemplary display of smooth and precise work that showcases clean-cut square features in an enlivening manner. As the sunbeams onto each piece, it takes shape and accentuates the detailed gradients and elements that are crafted in extruded aluminium. Cambusa is made to suit the surrounding with utmost finesse and is a display of pure polished design.

## Cambusa

Outdoor Furniture Collection

Single Sofa Size: 840x880x595mm

206241

Three-seater Sofa Size: 840x2200x595mm

Size: 840x1540x595mm

206208

Middle Sofa