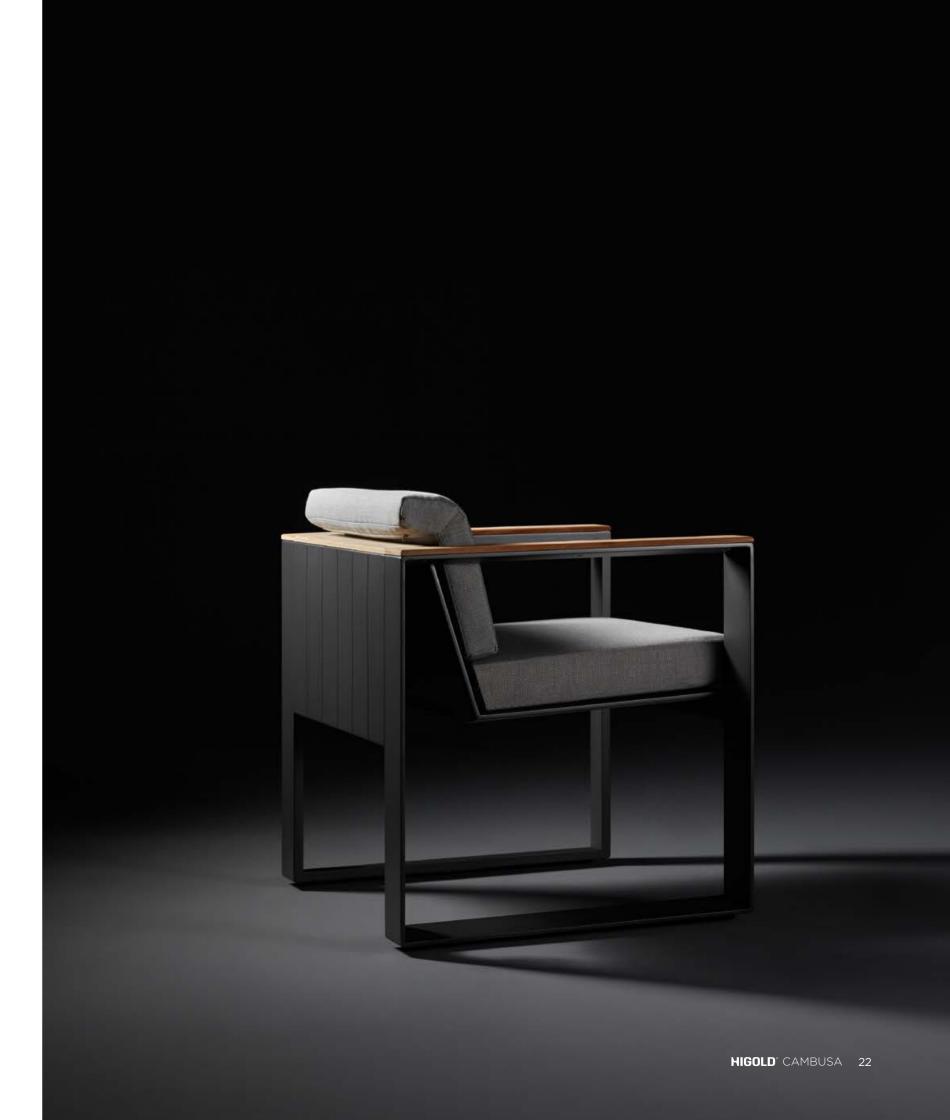

# CAMBUSA

Cambusa collection is created with the primary idea of comfort at its core.

An exemplary display of smooth and precise work that showcases clean-cut square features in an enlivening manner. As the sunbeams onto each piece, it takes shape and accentuates the detailed gradients and elements that are crafted in extruded aluminium. Cambusa is made to suit the surrounding with utmost finesse and is a display of pure polished design.

Today, the studio continues evolving by enhancing the creativity with the support of a talented multinational team through their complementary skills.

CAMBUSA takes inspiration from the sea that appears golden beneath the sun-lit sky. As the sunbeams onto each piece from this collection, it takes shape and accentuates the detailed gradients and elements. An exemplary display of smooth and precise design that showcases clean-cut square features in an enlivening manner. Just as the sun, warm and inviting shades are used to accomplish a collection that is made to suit the surrounding with utmost finesse. Just as the sea grants new hope, this collection is designed with hopes of delivering extreme comfort and a welcoming feeling.