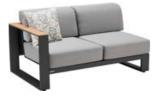

Size: 840x660x600mm

206209

Middle Double Sofa Size: 840x1320x600mm

Middle Corner Sofa Size: 840x840x600mm

206262

Footstool Size: 840x660x275mm

29

Left Double Corner Sofa Size: 840x1430x600mm