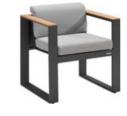

206229

Right Double Corner Sofa Size: 840x1430x600mm

Left Three-seater Corner Sofa

Size: 840x2090x600mm

206239

Right Three-seater Corner Sofa Size: 840x2090x600mm

206211

Dining Chair Size: 655x680x675mm