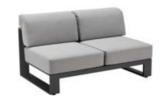

Size: 840x660x600mm

206209

Middle Double Sofa Size: 840x1320x600mm

Middle Corner Sofa Size: 840x840x600mm

206262

Footstool Size: 840x660x275mm

29

Left Double Corner Sofa Size: 840x1430x600mm