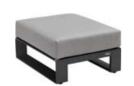

Size: 840x660x600mm

206209

Middle Double Sofa Size: 840x1320x600mm

Middle Corner Sofa Size: 840x840x600mm

206262

Footstool Size: 840x660x275mm

29

Left Double Corner Sofa Size: 840x1430x600mm