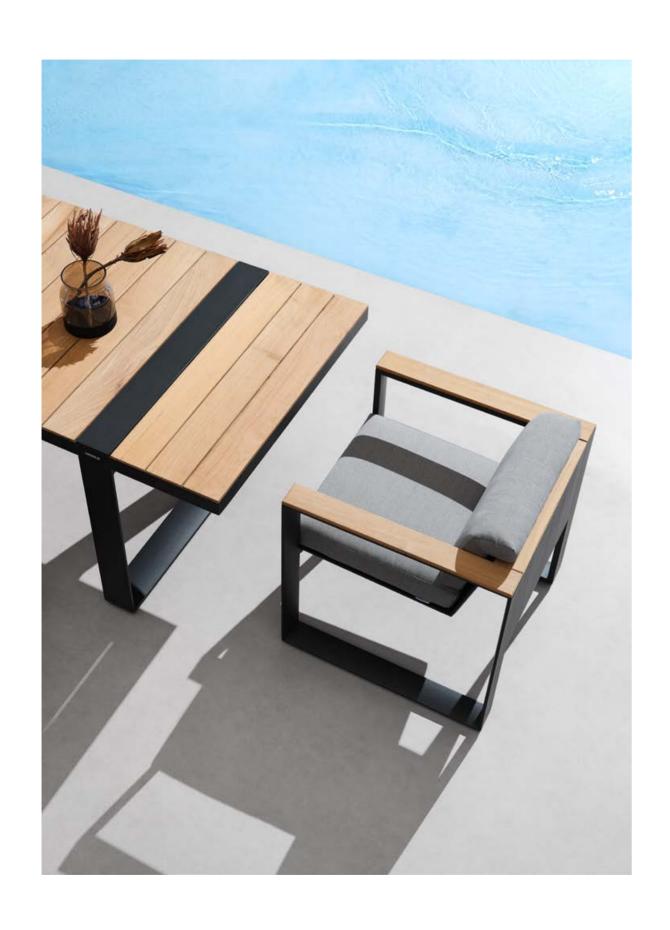

# CAMBUSA

Cambusa collection is created with the primary idea of comfort at its core.

An exemplary display of smooth and precise work that showcases clean-cut square features in an enlivening manner. As the sunbeams onto each piece, it takes shape and accentuates the detailed gradients and elements that are crafted in extruded aluminium. Cambusa is made to suit the surrounding with utmost finesse and is a display of pure polished design.

Today, the studio continues evolving by enhancing the creativity with the support of a talented multinational team through their complementary skills.

CAMBUSA takes inspiration from the sea that appears golden beneath the sun-lit sky. As the sunbeams onto each piece from this collection, it takes shape and accentuates the detailed gradients and elements. An exemplary display of smooth and precise design that showcases clean-cut square features in an enlivening manner. Just as the sun, warm and inviting shades are used to accomplish a collection that is made to suit the surrounding with utmost finesse. Just as the sea grants new hope, this collection is designed with hopes of delivering extreme comfort and a welcoming feeling.