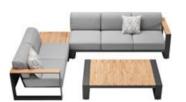

## Cambusa

Outdoor Furniture Collection

Single Sofa Size: 840x880x595mm

206241

Three-seater Sofa Size: 840x2200x595mm

Size: 840x1540x595mm

206208

Middle Sofa

Size: 840x660x600mm

206209

Middle Double Sofa Size: 840x1320x600mm

Middle Corner Sofa Size: 840x840x600mm

206262

Footstool Size: 840x660x275mm

29

Left Double Corner Sofa Size: 840x1430x600mm

206229

Right Double Corner Sofa Size: 840x1430x600mm

Left Three-seater Corner Sofa

Size: 840x2090x600mm

206239

Right Three-seater Corner Sofa Size: 840x2090x600mm

206211

Dining Chair Size: 655x680x675mm

206251

Sun Lounge Size: 2200x860x885mm

206281

Coffee Table Size: 1355x850x315mm

206282

Coffee Table Size: 840x840x235mm

## 206261

Side Table Size: 420x420x275mm

206271

Dining Table Size: 2400x1000x760mm

206273

Dining Table Size: 3100x1000x760mm

## Cambusa

Cambusa Combinations