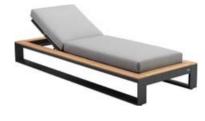

206251

Sun Lounge Size: 2200x860x885mm

206281

Coffee Table Size: 1355x850x315mm

206282

Coffee Table Size: 840x840x235mm