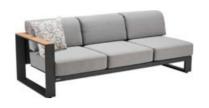

## Cambusa

Outdoor Furniture Collection

Single Sofa Size: 840x880x595mm

206241

Three-seater Sofa Size: 840x2200x595mm

Size: 840x1540x595mm

206208

Middle Sofa