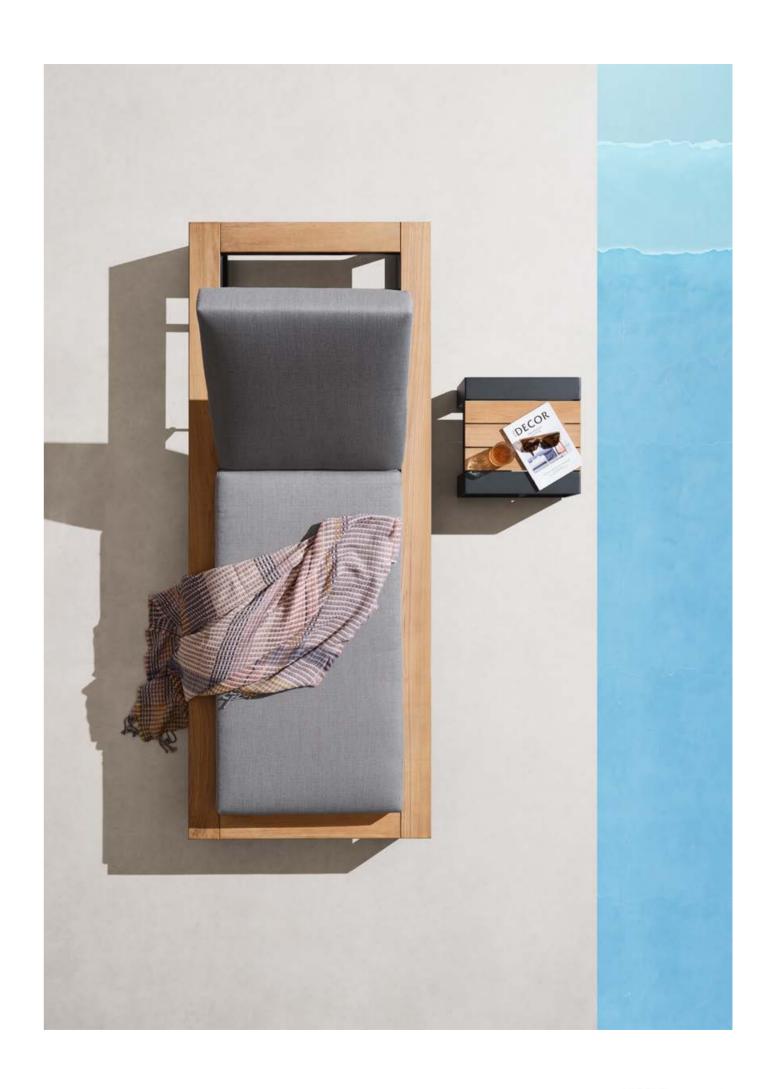

206251

Sun Lounge Size: 2200x860x885mm

206281

Coffee Table Size: 1355x850x315mm

206282

Coffee Table Size: 840x840x235mm

## 206261

Side Table Size: 420x420x275mm

206271

Dining Table Size: 2400x1000x760mm

206273

Dining Table Size: 3100x1000x760mm