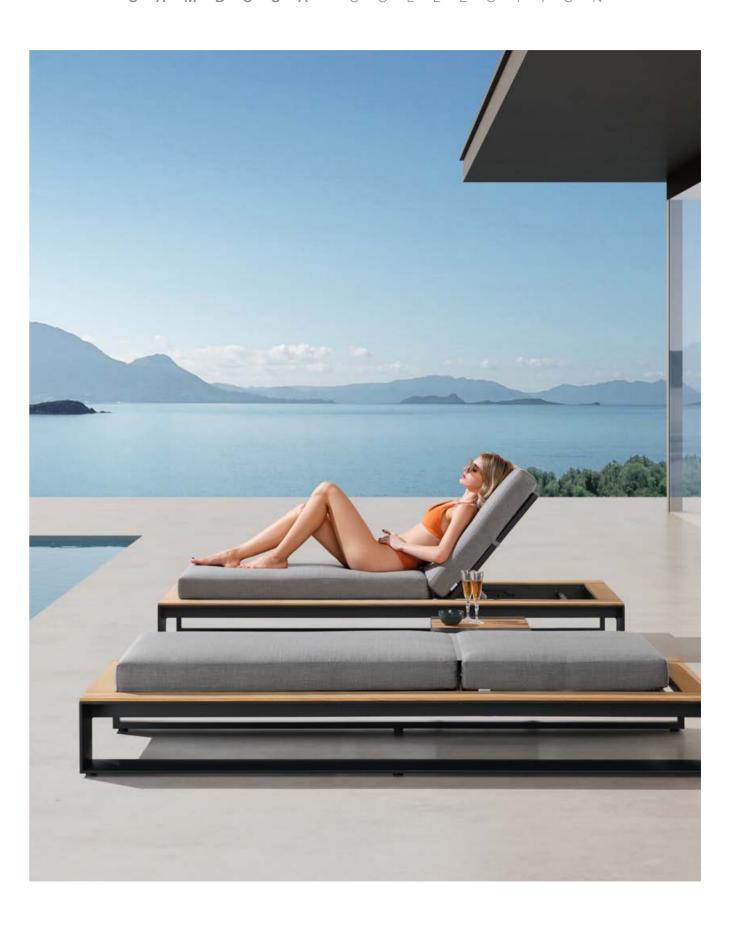

### CAMBUSA COLLECTION

Cambusa

# CAMBUSA

Cambusa collection is created with the primary idea of comfort at its core.

An exemplary display of smooth and precise work that showcases clean-cut square features in an enlivening manner. As the sunbeams onto each piece, it takes shape and accentuates the detailed gradients and elements that are crafted in extruded aluminium. Cambusa is made to suit the surrounding with utmost finesse and is a display of pure polished design.

206251

Sun Lounge Size: 2200x860x885mm

206281

Coffee Table Size: 1355x850x315mm

206282

Coffee Table Size: 840x840x235mm