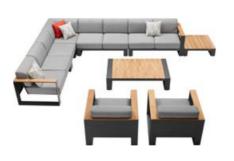

## Cambusa

Outdoor Furniture Collection

Single Sofa Size: 840x880x595mm

206241

Three-seater Sofa Size: 840x2200x595mm

Size: 840x1540x595mm

206208

Middle Sofa

Size: 840x660x600mm

206209

Middle Double Sofa Size: 840x1320x600mm

Middle Corner Sofa Size: 840x840x600mm

206262

Footstool Size: 840x660x275mm

29

Left Double Corner Sofa Size: 840x1430x600mm

206229

Right Double Corner Sofa Size: 840x1430x600mm

Left Three-seater Corner Sofa

Size: 840x2090x600mm

206239

Right Three-seater Corner Sofa Size: 840x2090x600mm

206211

Dining Chair Size: 655x680x675mm

206251

Sun Lounge Size: 2200x860x885mm

206281

Coffee Table Size: 1355x850x315mm

206282

Coffee Table Size: 840x840x235mm

## 206261

Side Table Size: 420x420x275mm

206271

Dining Table Size: 2400x1000x760mm

206273

Dining Table Size: 3100x1000x760mm

## Cambusa

Cambusa Combinations