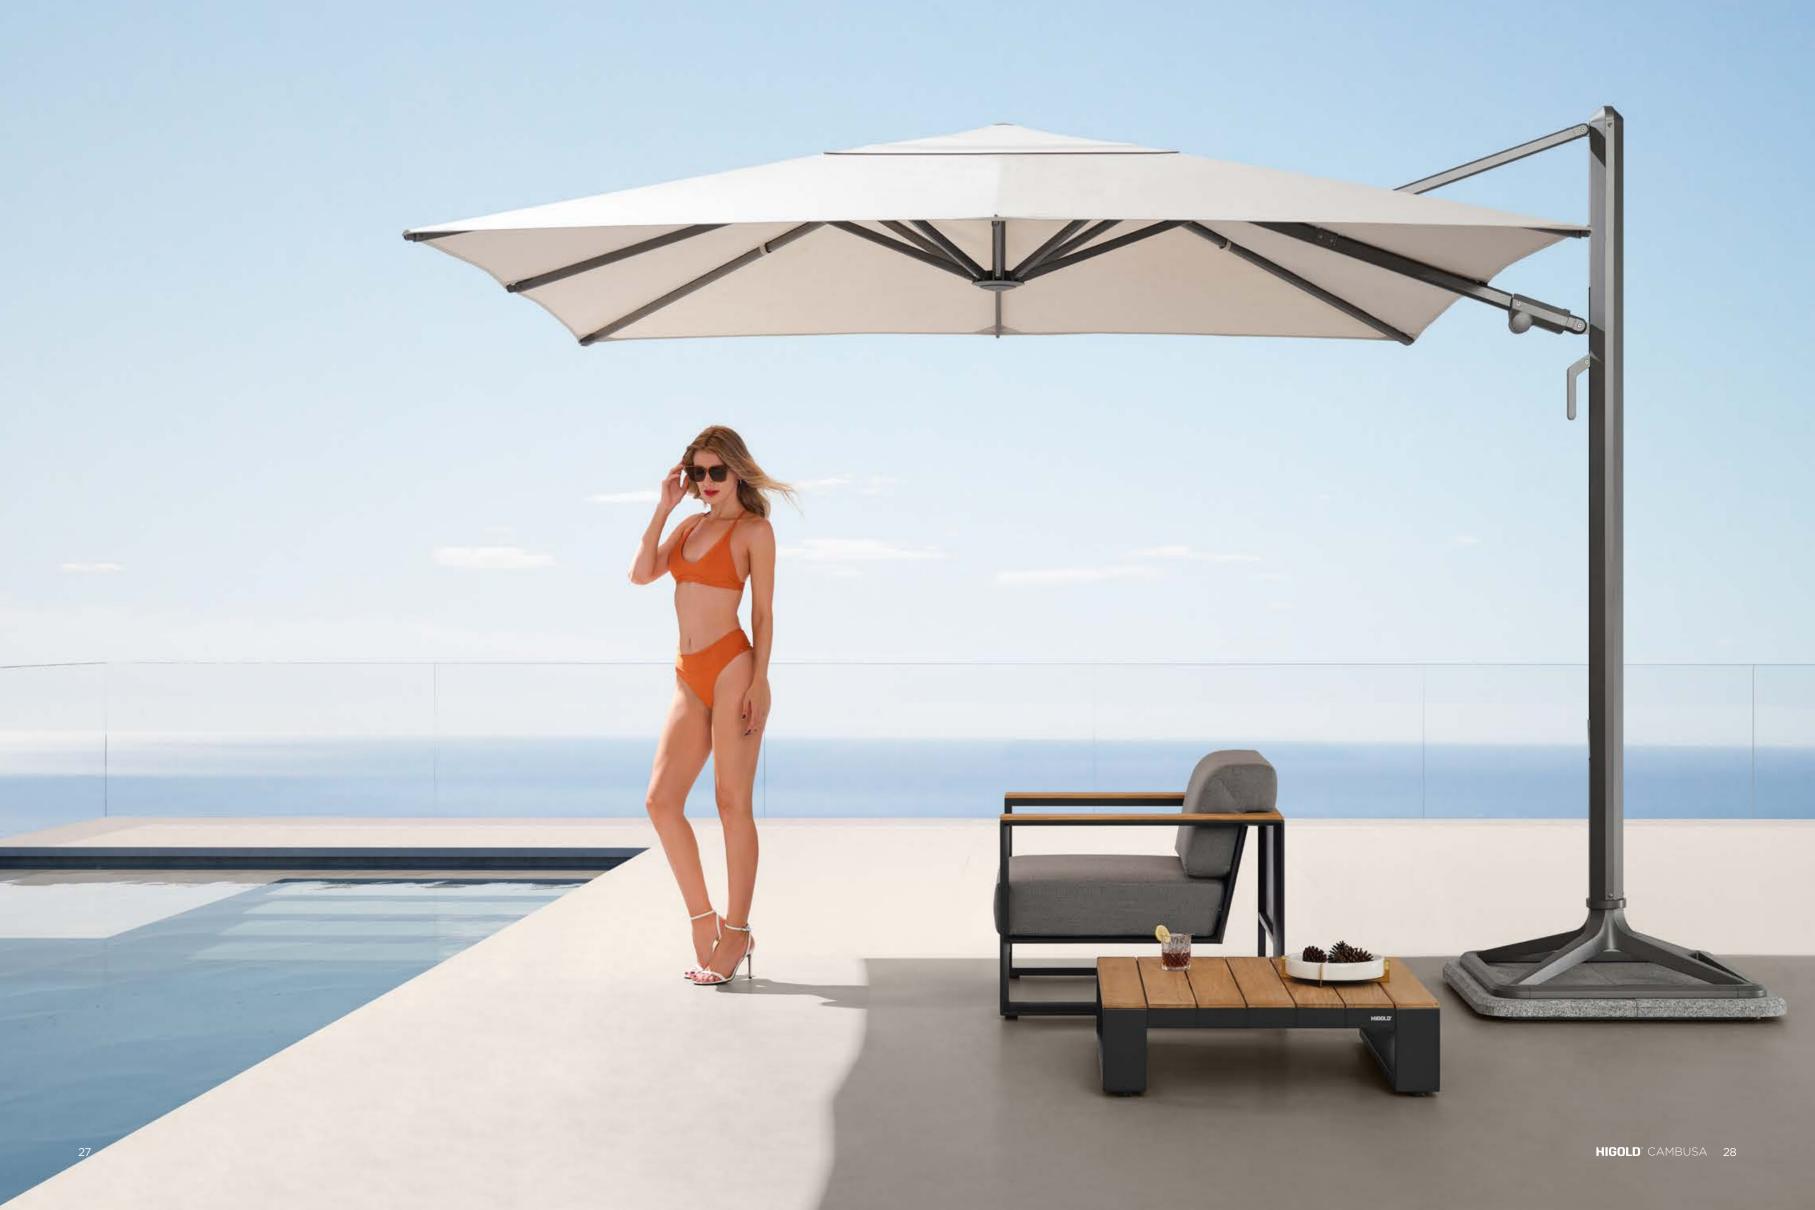

Today, the studio continues evolving by enhancing the creativity with the support of a talented multinational team through their complementary skills.

CAMBUSA takes inspiration from the sea that appears golden beneath the sun-lit sky. As the sunbeams onto each piece from this collection, it takes shape and accentuates the detailed gradients and elements. An exemplary display of smooth and precise design that showcases clean-cut square features in an enlivening manner. Just as the sun, warm and inviting shades are used to accomplish a collection that is made to suit the surrounding with utmost finesse. Just as the sea grants new hope, this collection is designed with hopes of delivering extreme comfort and a welcoming feeling.

# CAMBUSA

Cambusa collection is created with the primary idea of comfort at its core.

An exemplary display of smooth and precise work that showcases clean-cut square features in an enlivening manner. As the sunbeams onto each piece, it takes shape and accentuates the detailed gradients and elements that are crafted in extruded aluminium. Cambusa is made to suit the surrounding with utmost finesse and is a display of pure polished design.