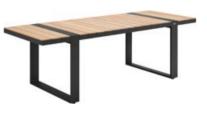

## 206261

Side Table Size: 420x420x275mm

206271

Dining Table Size: 2400x1000x760mm

206273

Dining Table Size: 3100x1000x760mm