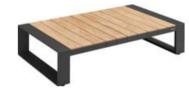

206251

Sun Lounge Size: 2200x860x885mm

206281

Coffee Table Size: 1355x850x315mm

206282

Coffee Table Size: 840x840x235mm