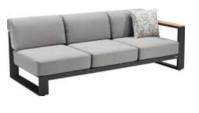

Size: 840x660x600mm

206209

Middle Double Sofa Size: 840x1320x600mm

Middle Corner Sofa Size: 840x840x600mm

206262

Footstool Size: 840x660x275mm

29

Left Double Corner Sofa Size: 840x1430x600mm

206229

Right Double Corner Sofa Size: 840x1430x600mm

Left Three-seater Corner Sofa

Size: 840x2090x600mm

206239

Right Three-seater Corner Sofa Size: 840x2090x600mm

206211

Dining Chair Size: 655x680x675mm