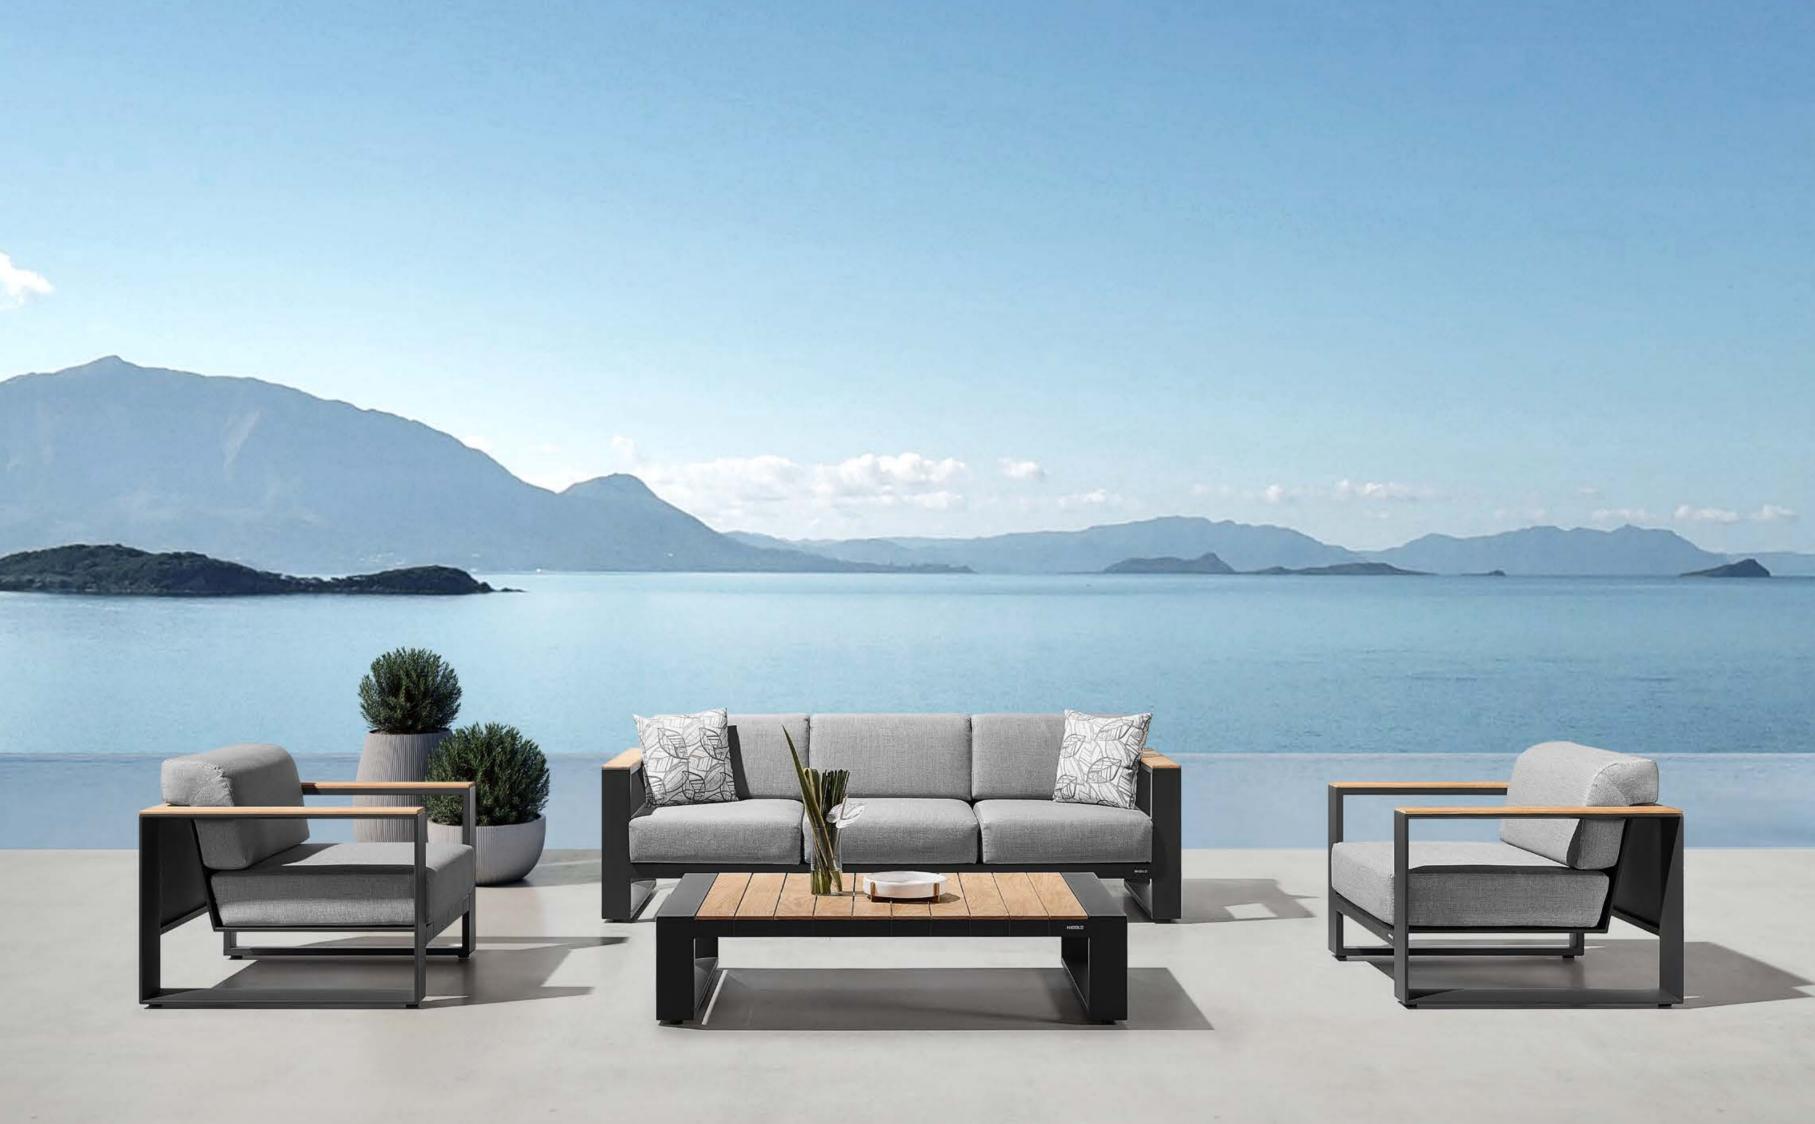

## Cambusa

Outdoor Furniture Collection

Single Sofa Size: 840x880x595mm

206241

Three-seater Sofa Size: 840x2200x595mm

Size: 840x1540x595mm

206208

Middle Sofa

## Cambusa

Cambusa Combinations