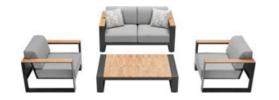

## Cambusa

Outdoor Furniture Collection

Single Sofa Size: 840x880x595mm

206241

Three-seater Sofa Size: 840x2200x595mm

Size: 840x1540x595mm

206208

Middle Sofa

206251

Sun Lounge Size: 2200x860x885mm

206281

Coffee Table Size: 1355x850x315mm

206282

Coffee Table Size: 840x840x235mm