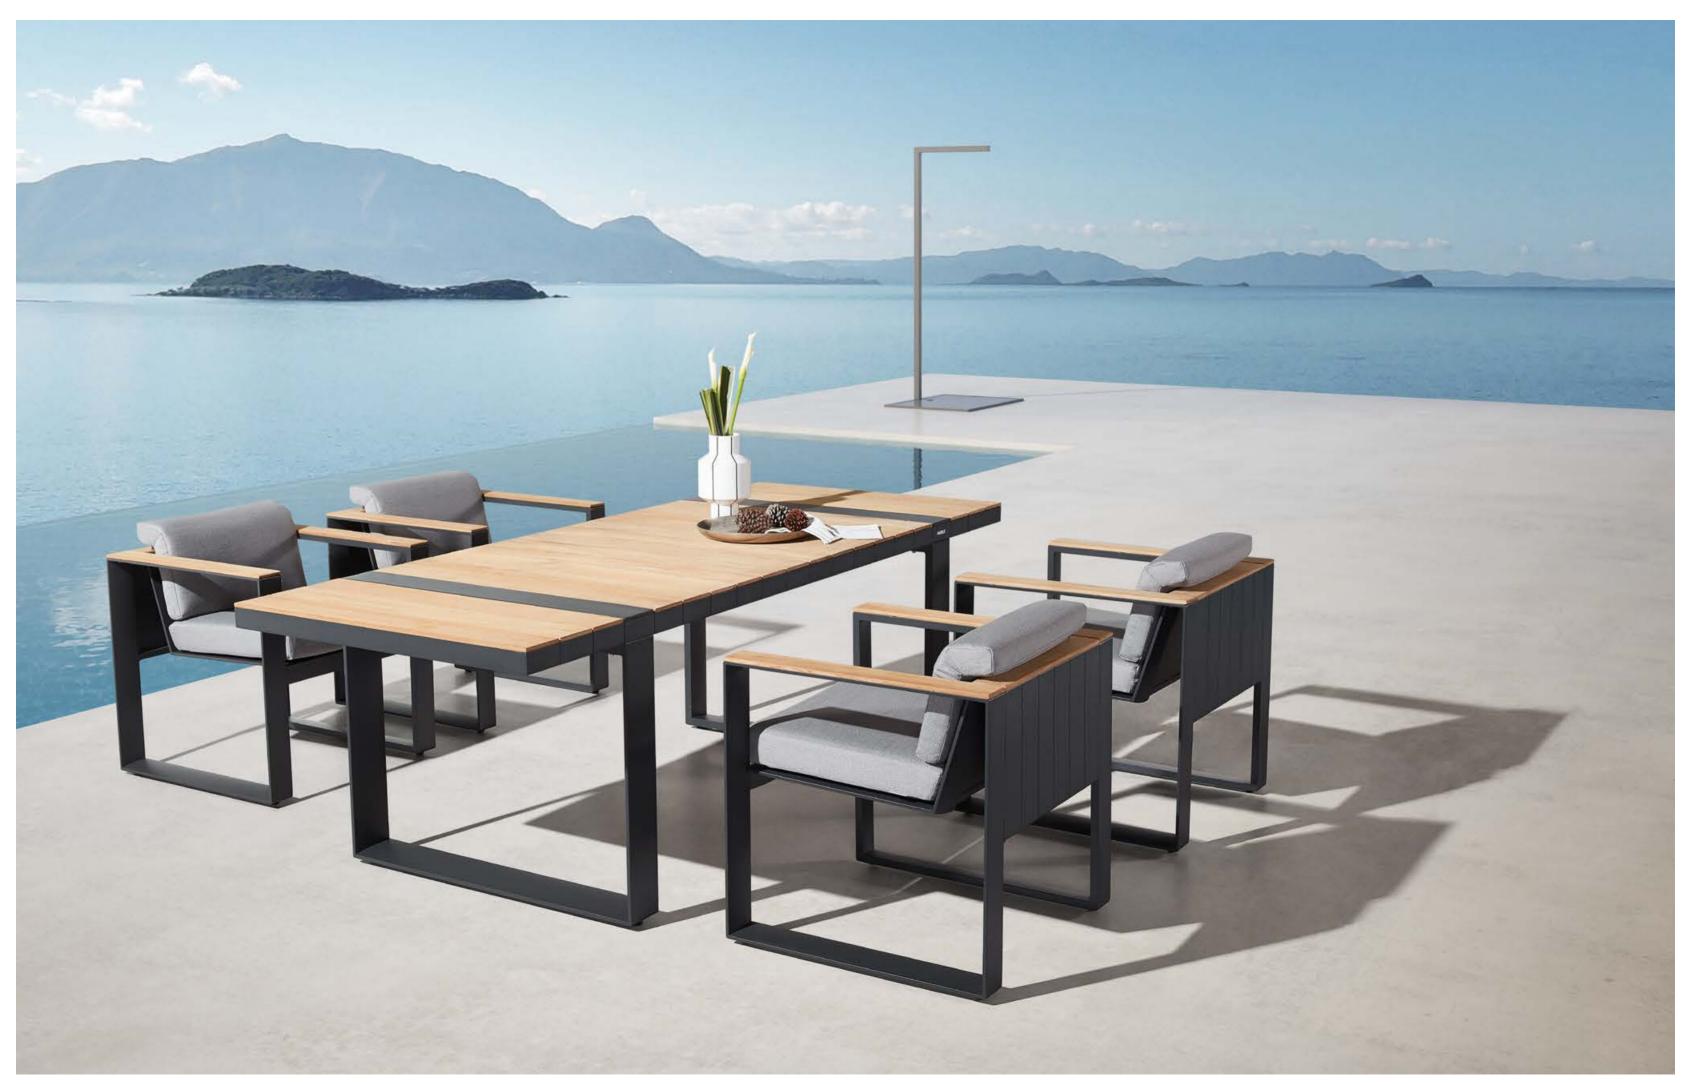

## 206261

Side Table Size: 420x420x275mm

206271

Dining Table Size: 2400x1000x760mm

206273

Dining Table Size: 3100x1000x760mm

## Cambusa

Cambusa Combinations