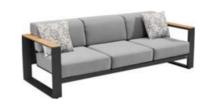

## Cambusa

Outdoor Furniture Collection

Single Sofa Size: 840x880x595mm

206241

Three-seater Sofa Size: 840x2200x595mm

Size: 840x1540x595mm

206208

Middle Sofa