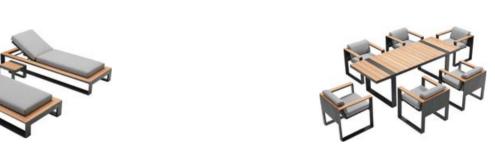

## Cambusa

Outdoor Furniture Collection

Single Sofa Size: 840x880x595mm

206241

Three-seater Sofa Size: 840x2200x595mm

Size: 840x1540x595mm

206208

Middle Sofa

Size: 840x660x600mm

206209

Middle Double Sofa Size: 840x1320x600mm

Middle Corner Sofa Size: 840x840x600mm

206262

Footstool Size: 840x660x275mm

29

Left Double Corner Sofa Size: 840x1430x600mm

206229

Right Double Corner Sofa Size: 840x1430x600mm

Left Three-seater Corner Sofa

Size: 840x2090x600mm

206239

Right Three-seater Corner Sofa Size: 840x2090x600mm

206211

Dining Chair Size: 655x680x675mm

206251

Sun Lounge Size: 2200x860x885mm

206281

Coffee Table Size: 1355x850x315mm

206282

Coffee Table Size: 840x840x235mm

## 206261

Side Table Size: 420x420x275mm

206271

Dining Table Size: 2400x1000x760mm

206273

Dining Table Size: 3100x1000x760mm

## Cambusa

Cambusa Combinations