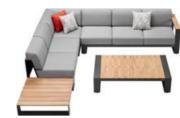

Size: 840x660x600mm

206209

Middle Double Sofa Size: 840x1320x600mm

Middle Corner Sofa Size: 840x840x600mm

206262

Footstool Size: 840x660x275mm

29

Left Double Corner Sofa Size: 840x1430x600mm

206229

Right Double Corner Sofa Size: 840x1430x600mm

Left Three-seater Corner Sofa

Size: 840x2090x600mm

206239

Right Three-seater Corner Sofa Size: 840x2090x600mm

206211

Dining Chair Size: 655x680x675mm

206251

Sun Lounge Size: 2200x860x885mm

206281

Coffee Table Size: 1355x850x315mm

206282

Coffee Table Size: 840x840x235mm