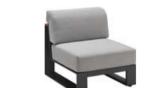

Size: 840x660x600mm

206209

Middle Double Sofa Size: 840x1320x600mm

Middle Corner Sofa Size: 840x840x600mm

206262

Footstool Size: 840x660x275mm

29

Left Double Corner Sofa Size: 840x1430x600mm