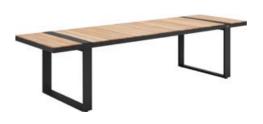

## 206261

Side Table Size: 420x420x275mm

206271

Dining Table Size: 2400x1000x760mm

206273

Dining Table Size: 3100x1000x760mm