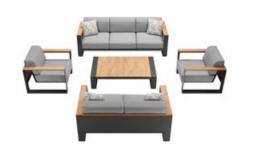

## Cambusa

Outdoor Furniture Collection

Single Sofa Size: 840x880x595mm

206241

Three-seater Sofa Size: 840x2200x595mm

Size: 840x1540x595mm

206208

Middle Sofa

Size: 840x660x600mm

206209

Middle Double Sofa Size: 840x1320x600mm

Middle Corner Sofa Size: 840x840x600mm

206262

Footstool Size: 840x660x275mm

29

Left Double Corner Sofa Size: 840x1430x600mm

206229

Right Double Corner Sofa Size: 840x1430x600mm

Left Three-seater Corner Sofa

Size: 840x2090x600mm

206239

Right Three-seater Corner Sofa Size: 840x2090x600mm

206211

Dining Chair Size: 655x680x675mm

206251

Sun Lounge Size: 2200x860x885mm

206281

Coffee Table Size: 1355x850x315mm

206282

Coffee Table Size: 840x840x235mm