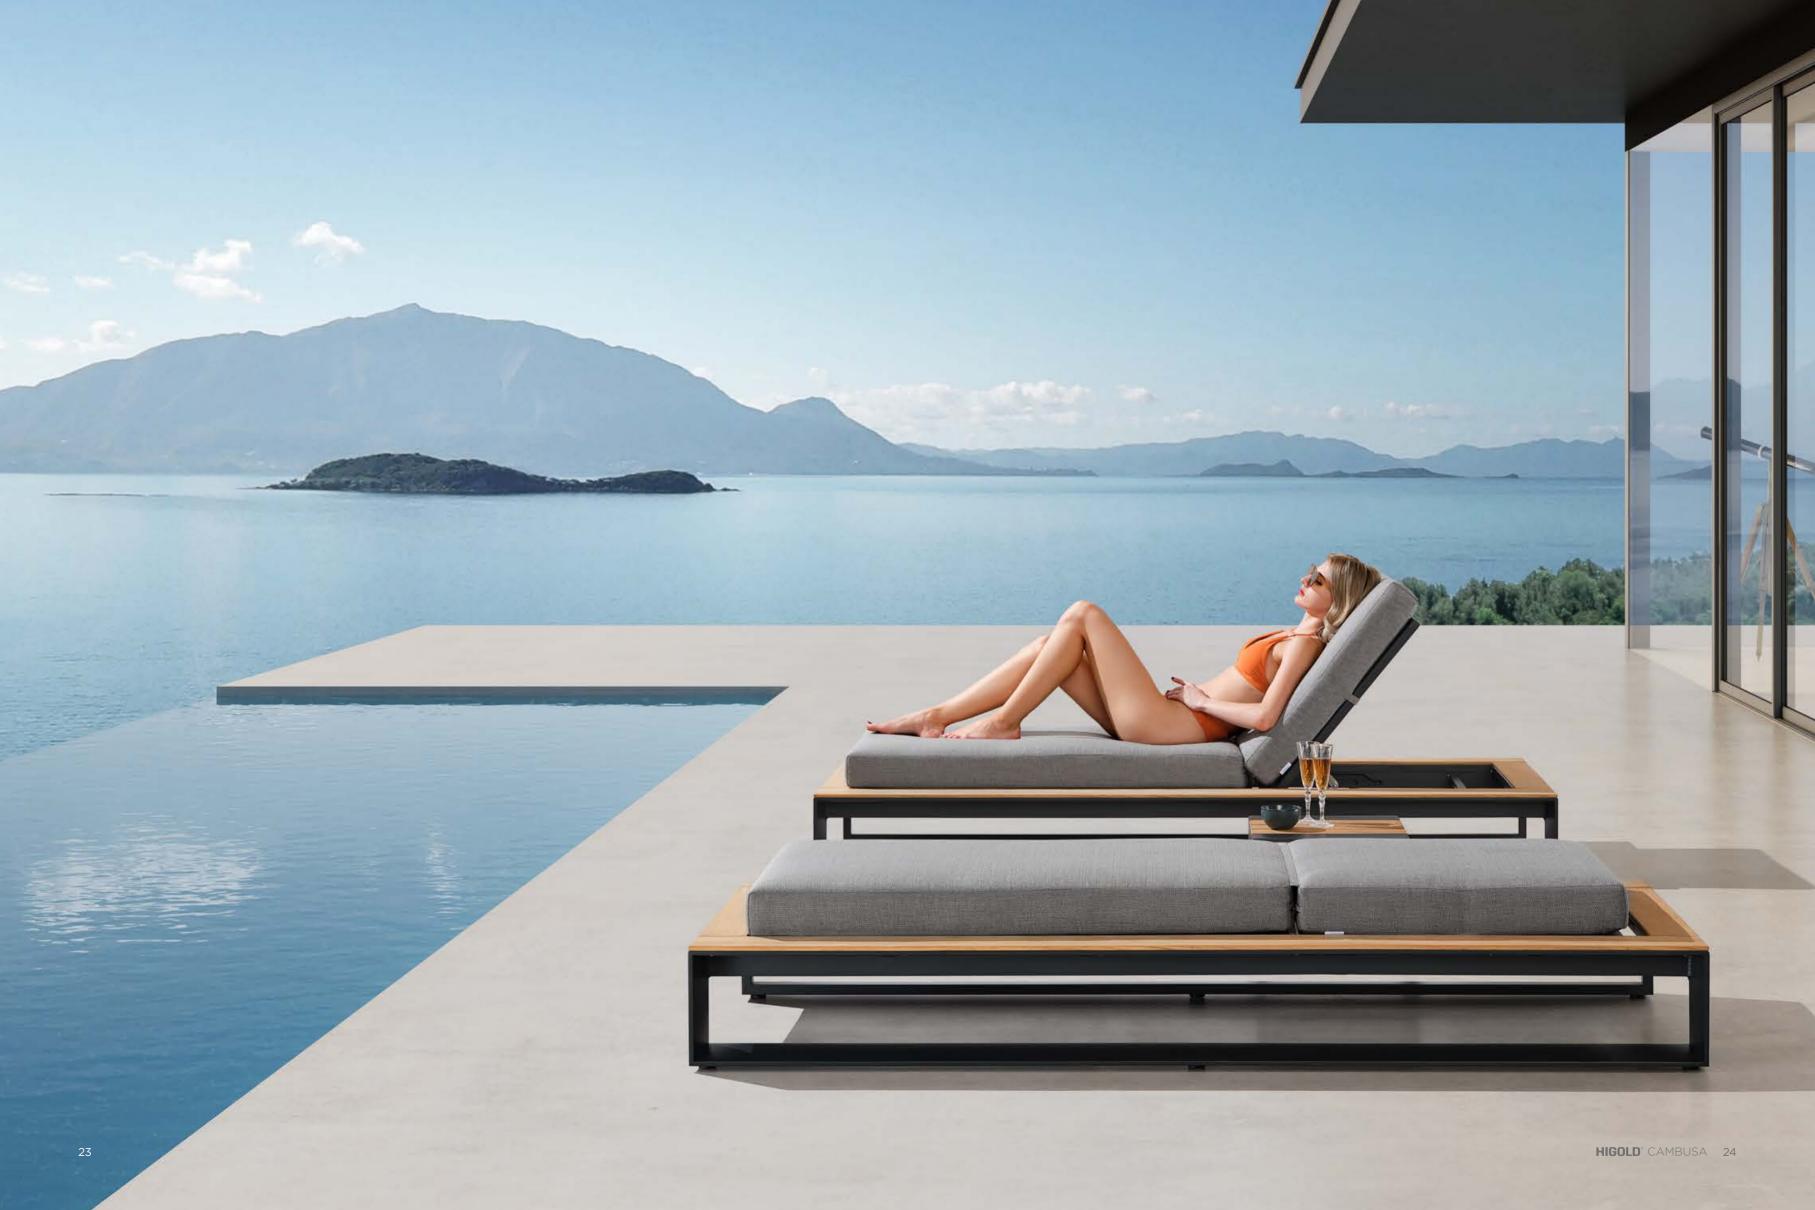

206251

Sun Lounge Size: 2200x860x885mm

206281

Coffee Table Size: 1355x850x315mm

206282

Coffee Table Size: 840x840x235mm