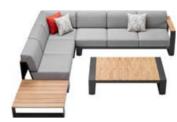

Size: 840x660x600mm

206209

Middle Double Sofa Size: 840x1320x600mm

Middle Corner Sofa Size: 840x840x600mm

206262

Footstool Size: 840x660x275mm

29

Left Double Corner Sofa Size: 840x1430x600mm

206229

Right Double Corner Sofa Size: 840x1430x600mm

Left Three-seater Corner Sofa

Size: 840x2090x600mm

206239

Right Three-seater Corner Sofa Size: 840x2090x600mm

206211

Dining Chair Size: 655x680x675mm

206251

Sun Lounge Size: 2200x860x885mm

206281

Coffee Table Size: 1355x850x315mm

206282

Coffee Table Size: 840x840x235mm