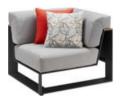

## Cambusa

Outdoor Furniture Collection

Single Sofa Size: 840x880x595mm

206241

Three-seater Sofa Size: 840x2200x595mm

Size: 840x1540x595mm

206208

Middle Sofa

Size: 840x660x600mm

206209

Middle Double Sofa Size: 840x1320x600mm

Middle Corner Sofa Size: 840x840x600mm

206262

Footstool Size: 840x660x275mm

29

Left Double Corner Sofa Size: 840x1430x600mm

206229

Right Double Corner Sofa Size: 840x1430x600mm

Left Three-seater Corner Sofa

Size: 840x2090x600mm

206239

Right Three-seater Corner Sofa Size: 840x2090x600mm

206211

Dining Chair Size: 655x680x675mm