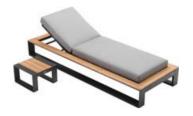

206251

Sun Lounge Size: 2200x860x885mm

206281

Coffee Table Size: 1355x850x315mm

206282

Coffee Table Size: 840x840x235mm

## 206261

Side Table Size: 420x420x275mm

206271

Dining Table Size: 2400x1000x760mm

206273

Dining Table Size: 3100x1000x760mm