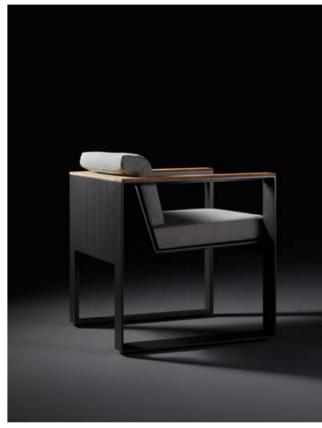

# CAMBUSA

Cambusa collection is created with the primary idea of comfort at its core.

An exemplary display of smooth and precise work that showcases clean-cut square features in an enlivening manner. As the sunbeams onto each piece, it takes shape and accentuates the detailed gradients and elements that are crafted in extruded aluminium. Cambusa is made to suit the surrounding with utmost finesse and is a display of pure polished design.

## Cambusa

Outdoor Furniture Collection

Single Sofa Size: 840x880x595mm

206241

Three-seater Sofa Size: 840x2200x595mm

Size: 840x1540x595mm

206208

Middle Sofa